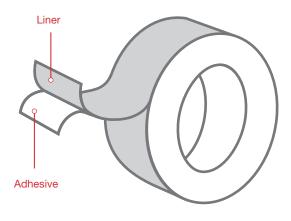

# Veneer Woodworking Tapes

Strong, permanent bond
Heavy-duty holding, curved/
contoured surfaces
Easy to use
No clamping or drying time
No laminate wood burn or discoloration
Faster than heat activated glues

Ideal for cabinet re-facing, edge banning, furniture, shelves, decorative.

Attach veneer sheets to a variety of substrates like plywood, plastics, metal and drywall.

Attach engraved plaques and other appliqué materials to wood surfaces, metal to metal, metal to wood.

## How to use

- 1. Test small area before using.
- 2. Minimum application temperature 32°F, adheres on contact, full adhesion within 24 hours.
- 3. Clean all surfaces of dust and debris.
- 4. Cut tape pieces slightly longer than the surface to be veneered using scissors or a sharp knife.
- 5. Apply the exposed adhesive side of the tape to the entire surface to be veneered including all curves or angles.
- 6. Using a veneer roller apply firm even pressure to the tape surface to remove any air bubbles.
- 7. Peel the tape backing to expose the second adhesive side, attach veneer starting at one end, moving along the entire surface until complete.
- 8. Using a veneer roller apply firm even pressure to the attached veneer to remove any trapped air.
- 9. Trim excess material.
- 10. Apply stains and finishes.